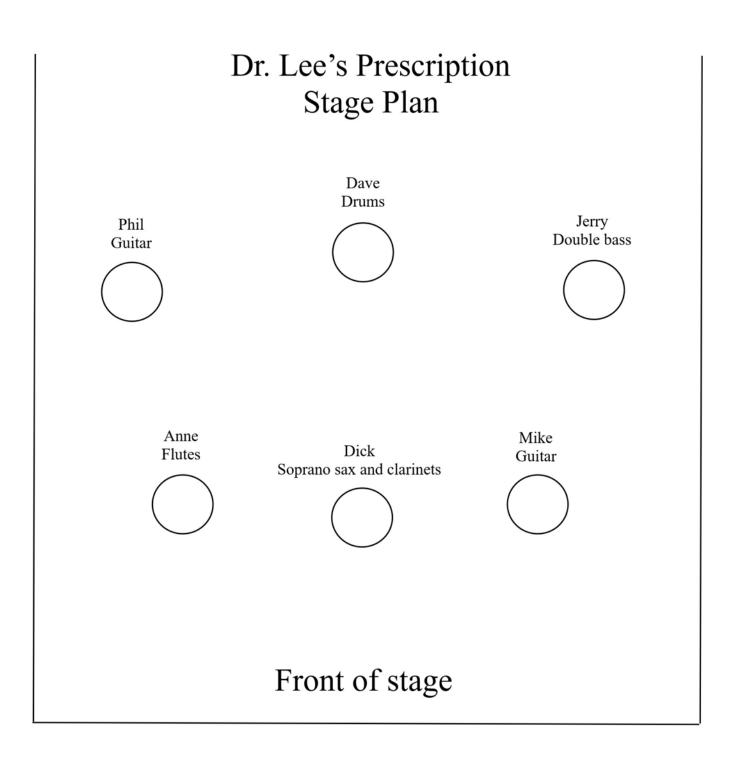

Stage Layout and Tech Spec:

Technical requirements:

Dave, drums - usual setup for in-house kit. Jerry, bass - 1 mike, 1 D.I. Phil, guitar - 1 mike, 1 D.I. Anne, flutes - 1 mike Dick, sop/cl - 3 mikes on boom stands (1 for announcements) Mike, guitar - 1 mike, 1 D.I.